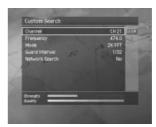

#### 2. Custom Search

You can search services manually by searching parameters, if you know the service information.

Select *Channel, Frequency, Mode, Guard Interval* or *Network Search* using the ▲/▼ button and press the ◀/▶ button.

#### Channel Number

Select the number of VHF/UHF channel, in which the transport stream is transmitted by using also the **NUMERICAL**(0~9) button. If the number is correct, the receiver will search any services easily.

### Frequency

Enter the your desired frequency to search directly. When entering frequency, the appropriate service for the entered frequency is automatically displayed on Service. When you enter the frequency, you use the **NUMERICAL**(0~9) button.

### Mode

Select one option among *Auto*, *2K FFT* and *8K FFT* for service search. If you don't know the value, please select *Auto*.

#### Guard Interval

Select one option among *Auto, 1/4,1/8,1/16* and *1/32* for service search. If you don't know the value, please select *Auto*.

#### Network Search

If specified frequency service information and other service information are provided together, the service, which belongs to other frequency service, is also searched. Select **Yes** to search all services in the network. If not, select **No**.